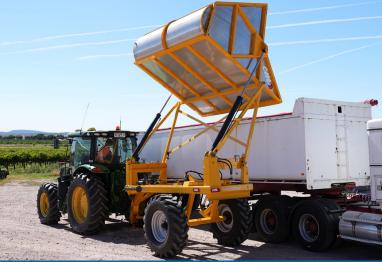

## **GRAPE GONDOLA**

Collier & Miller's third generation six tonne high-capacity Grape Gondola Bin is designed to maximise your grape harvest productivity.

A favourite among local grape growers, the strong and stable C&M Grape Gondola utilises high-lift hydraulic rams to allow easy tipping of grapes to suit any height truck, while its round bottom tank design ensures ease of unloading.

## **FEATURES & BENEFITS**

- Fully welded stainless steel round bottom tank
- Six tonne payload
- High-lift hydraulic rams
- Self-levelling drawbar
- High-capacity axles
- Strong RHS frame
- Stable design when unloading
- Operation from tractor hydraulics