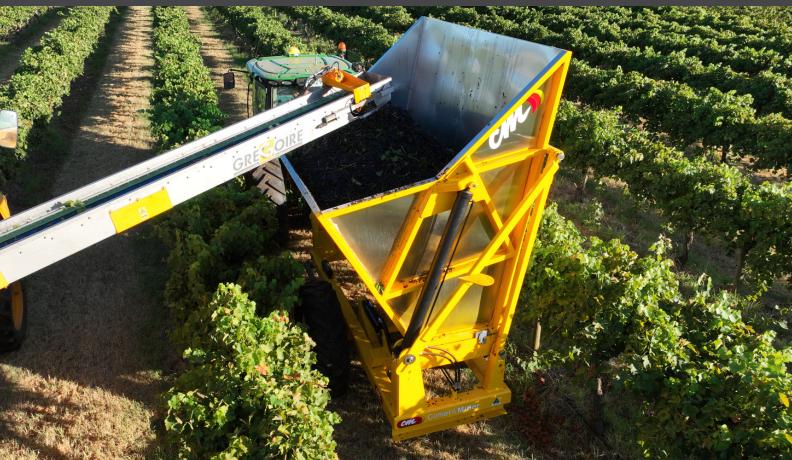

## **GRAPE GONDOLA**

Collier & Miller's third generation six tonne high-capacity Grape Gondola Bin is designed to maximise your grape harvest productivity.

A favourite among local grape growers, the strong and stable C&M Grape Gondola utilises high-lift hydraulic rams to allow easy tipping of grapes to suit any height truck, while its round bottom tank design ensures ease of unloading.

## **FEATURES & BENEFITS**

- Fully welded stainless steel round bottom tank
- Six tonne payload
- High-lift hydraulic rams
- Self-levelling drawbar
- High-capacity axles
- Strong RHS frame
- Stable design when unloading
- Operation from tractor hydraulics