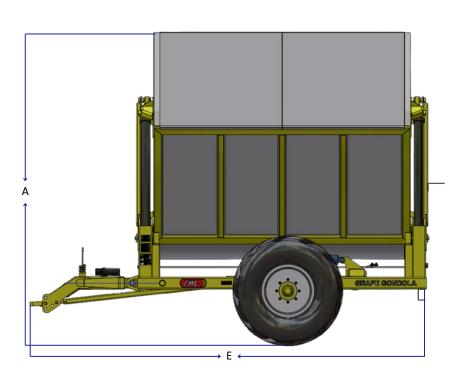

| MODEL                                | СМСВ                                      |
|--------------------------------------|-------------------------------------------|
| DESCRIPTION                          | C&M STAINLESS STEEL GRAPE GONDOLA BIN     |
| CARRYING CAPACITY                    | 6 Tonne                                   |
| OVERALL HEIGHT IN OPERATION          | A = 3860mm                                |
| OVERALL WIDTH OF WHEELS              | B = 2265mm                                |
| OVERALL TIPPING HEIGHT               | C = 5480mm                                |
| MAXIMUM TIPPING HEIGHT               | D = 3040mm low setting, 3190 high setting |
| OVERALL LENGTH                       | E = 4870mm                                |
| TRUCK CLEARANCE                      | F = 700mm                                 |
| MAXIMUM DRAW BAR PIN DIAMETER        | 38mm                                      |
| TYRE SIZE                            | 14.00 x 24 12 ply                         |
| TRACTOR REMOTES REQUIRED TO OPERATE  | 2 Sets                                    |
| MAXIMUM TRAVELLING SPEED WHEN LOADED | 10km/ hour                                |
| TARE WEIGHT                          | 2400kg                                    |
| HYDRAULIC POWER PACK (OPTIONAL)      | Yes                                       |