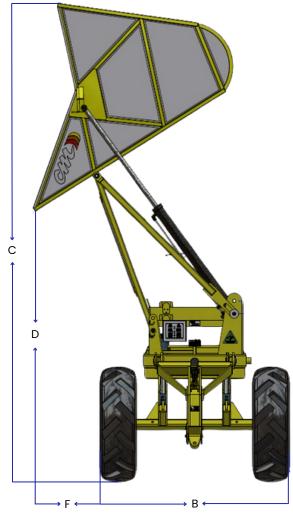

| MODEL                                | СМСВ                                      |
|--------------------------------------|-------------------------------------------|
| DESCRIPTION                          | C&M STAINLESS STEEL GRAPE GONDOLA BIN     |
| CARRYING CAPACITY                    | 6 Tonne                                   |
| OVERALL HEIGHT IN OPERATION          | A = 3860mm                                |
| OVERALL WIDTH OF WHEELS              | B = 2265mm                                |
| OVERALL TIPPING HEIGHT               | C = 5480mm                                |
| MAXIMUM TIPPING HEIGHT               | D = 3040mm low setting, 3190 high setting |
| OVERALL LENGTH                       | E = 4870mm                                |
| TRUCK CLEARANCE                      | F = 700mm                                 |
| MAXIMUM DRAW BAR PIN DIAMETER        | 38mm                                      |
| TYRE SIZE                            | 14.00 x 24 12 ply                         |
| TRACTOR REMOTES REQUIRED TO OPERATE  | 2 Sets                                    |
| MAXIMUM TRAVELLING SPEED WHEN LOADED | 10km/ hour                                |
| TARE WEIGHT                          | 2400kg                                    |
| HYDRAULIC POWER PACK (OPTIONAL)      | Yes                                       |